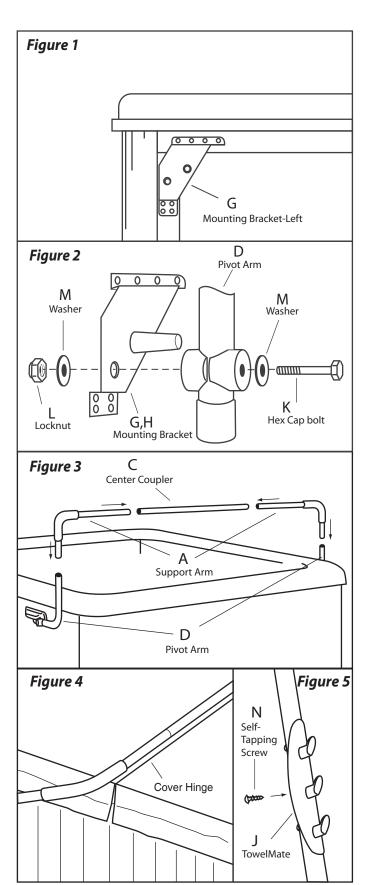

#### Step #2

Using the #10 x 1" screws, attach the Left and Right Mounting Brackets to the appropriate sides of the spa. *Caution: to prevent splitting of wood cabinet, pre-drill holes with a 1/16" drill bit.* 

#### Step #3

Connect the Pivot Arms to the Mounting Brackets (See Fig. 2). After the Pivot Arms are connected, tilt them back into the upright position.

#### Step #4

Insert the long end of the Support Arms into the Center Coupler piece. Then slide the Support Arms into the Pivot Arms (See Fig. 3).

#### Step #5

Lay the Covermate on the spa cover. Adjust the Center Coupler piece and Support Arms so that the Center Coupler is lying parallel to the spa cover's hinge about 1/2" away (See Fig. 4). Using the #10 self tapping screws, fasten the Support Arms to the Pivot Arms and the Center Coupler piece. Note: Be sure to rotate the Center Coupler so that the inserted screws are at a horizontal angle with the heads facing the back of the spa.

#### Step #7

Attach the provided 3 hook TowelMate on the preferred side of your Covermate by simply snapping it into place and inserting the middle self tapping screw (See Fig. 5).