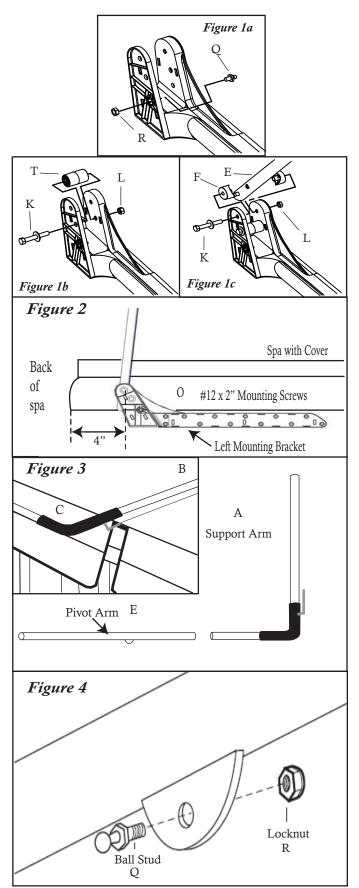

#### Step #2

Install the ball studs on each mounting bracket. Note: Make sure the ball is pointing towards the spa (see Fig. 1a).

### Step #3

Install the plastic stop on each mounting bracket (see Fig. 1b). Note: Lightly tighten bolt assembly, overtightening will cause plastic to disfigure, not allowing the cover plates to snap on properly.

#### Step #4

Using the #12 x 2" screws, attach the left and right mounting brackets to the appropriate sides of the spa. Brackets should be mounted 4" from the back of the spa, directly beneath the lip of the spa (see Fig. 2). The pivot arm bolt hole in the bracket is measured in from the back of the spa 4".

### Step #5

Starting with the left side first, lay the long end of the cover support arm on the top of the cover, lying parallel to the spa cover hinge about 1/2" away. Slide the U-shaped retainer clip between the two cover halves with the horizontal part touching the underside of the cover hinge. Note: Do not insert the U-shaped retainer clip in between the seams of the spa cover. (see Fig. 3) With the left support arm lying on the cover, slide the straight coupler piece over the long end of the left cover support arm. Next, slide the long end of the right support arm into the center coupler and slide the U-shaped retainer clip between the two cover halves.

### Step #6

Slide the left and right pivot arms onto the short end of the support arms (see Fig. 3). Note: Do not insert self-tapping screws at this time, this will be completed in step #8. Next, connect the pivot arms to the brackets (see Fig. 1c). Be sure to run the hex cap bolts as pictured. Lightly tighten the nut so the pivot arm can move freely.

# Step #7

Next, install the ball studs to the left and right pivot arms. Place the two hex dome caps over the ball stud locknuts. Note: Be sure that the ball is pointing away from the spa (see Fig. 4).