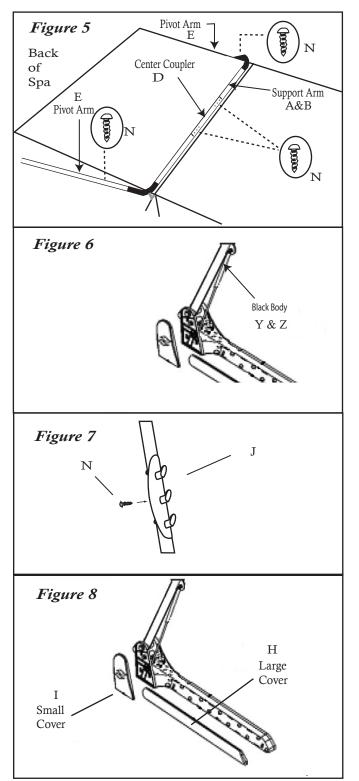

# Step #8

With the coupler piece and support arms adjusted properly (about 1/2" away from cover hinge and centered on spa), using the #10 self-tapping screws, fasten the support arms to the pivot arms and the center coupler piece to the support arms (see Fig. 5). Note: Be sure to rotate the coupler piece so that the inserted screws are at a horizontal angle with the screw head facing the back of the spa.

# Stev #9

Using the Covermate, lift the cover off the spa and place it in the upright position. Snap the gas shocks on the ball studs. Note: Be sure to install gas shocks with the black body on top (see Fig. 6 for complete look). Note: You may need to pull back on the pivot arm a small amount to be able to attach the shock to the pivot arm.

### Step #10

Attach the provided 3 hook TowelMate on the preferred side of your Covermate by simply snapping it into place and inserting the middle self-tapping screw (see Fig. 7).

#### Step #11

Snap on the left and right bracket covers (small and large covers) (see Fig. 8).